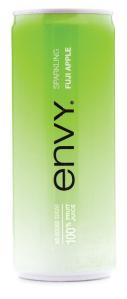

100% FRUIT JUICE

| PPLE  | Nutrition Facts Serving Size 1 can (8 fl oz/237 ml)                                   |
|-------|---------------------------------------------------------------------------------------|
| AP    | AMOUNT PER SERVING                                                                    |
| FUJI, | Calories 110                                                                          |
| _     | % DAILY VALUE*                                                                        |
|       | Total Fat 0 0%                                                                        |
| -     | Sodium 5mg 0%                                                                         |
|       | Total Carb 29g 10%                                                                    |
|       | Sugars 27g                                                                            |
|       | Protein 0g 0%                                                                         |
|       | Vitamin A 10% Vitamin C 100%                                                          |
|       | Vitamin D 10%                                                                         |
|       | *Percent Daily Values are based on a 2,000 Calorie diet.                              |
|       | Not a significant source of sat. fat, trans fat, cholesterol, dietary fiber and iron. |

INGREDIENTS: 100% JUICE (FILTERED SPARKLING WATER SUFFICIENT TO RECONSTITUTE JUICE CONCENTRATES, APPLE AND PEAR CONCENTRATES), ASCORBIC ACID (VITAMIN C), NATURAL FLAVOR, VITAMIN A PALMITATE AND VITAMIN D3.

STRAWBERRY KIWI - ITEM#2022

FRUIT PUNCH - ITEM#2015

FUJI APPLE - ITEM#2008

ACAI BERRY - ITEM#2039

Envy premium fruit juices are Smart Snack compliant for elementary, middle and high school students and also meets and exceeds Alliance for a Healthier Generation nutrition guidelines. To find out more, please visit fns.usda.gov and healthiergeneration.org.