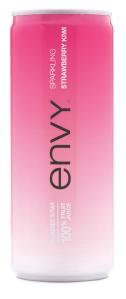

### 100% FRUIT JUICE

| KIWI        | Nutrition Facts Serving Size 1 can (8 fl oz/237 ml)        |
|-------------|------------------------------------------------------------|
| RY          | AMOUNT PER SERVING Calories 110                            |
| ERI         | % DAILY VALUE*                                             |
| BE          | Total Fat 0 0%                                             |
| ₹           | Sodium 5mg         0%           Total Carb 29g         10% |
| <b>TRAW</b> | Sugars 28g                                                 |
| Ä           | Protein 0g 0%                                              |
| ST          | Vitamin A 10% Vitamin C 100%                               |
| 0,          | Vitamin D 10%  *Percent Daily Values are                   |
|             | based on a 2,000 Calorie diet.                             |
|             | Not a significant source of                                |

INGREDIENTS: 100% JUICE (FILTERED SPARKLING WATER SUFFICIENT TO RECONSTITUTE JUICE CONCENTRATES, APPLE, PEAR, GRAPE AND STRAWBERRY JUICE CONCENTRATES), NATURAL FLAVORS, ASCORBIC ACID (VITAMIN C), VITAMIN A PALMITATE AND VITAMIN D3.

STRAWBERRY KIWI - ITEM#2022

FRUIT PUNCH - ITEM#2015

FUJI APPLE - ITEM#2008

ACAI BERRY - ITEM#2039

Envy premium fruit juices are Smart Snack compliant for elementary, middle and high school students and also meets and exceeds Alliance for a Healthier Generation nutrition guidelines. To find out more, please visit fns.usda.gov and healthiergeneration.org.